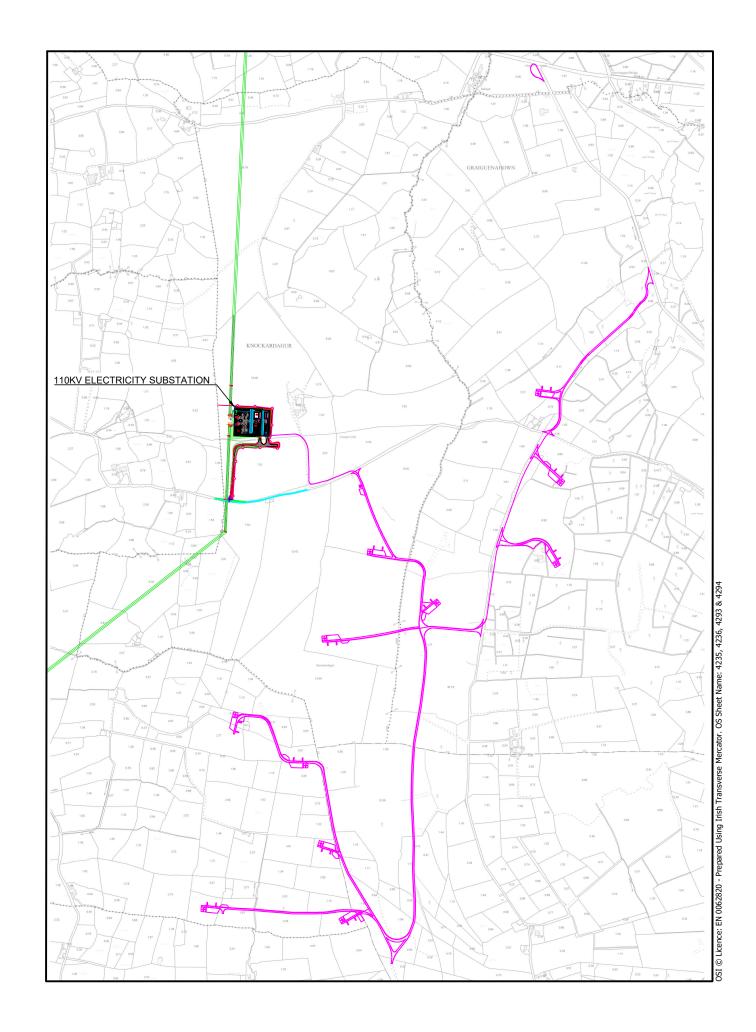

| Lawandi                  |                                  |             |         |        |                                 |           |
|--------------------------|----------------------------------|-------------|---------|--------|---------------------------------|-----------|
| Legend:                  | Pinewoods                        | Nind Form   |         |        |                                 |           |
|                          | l Pinewoods i<br>I Laois - Kilke |             | inforce | ement  |                                 |           |
|                          | 10kV Overhea                     |             |         | mont   |                                 |           |
|                          |                                  |             |         |        |                                 |           |
|                          |                                  |             |         |        |                                 |           |
|                          |                                  |             |         |        |                                 |           |
|                          |                                  |             |         |        |                                 |           |
|                          |                                  |             |         |        |                                 |           |
|                          |                                  |             |         |        |                                 |           |
|                          |                                  |             |         |        |                                 |           |
|                          |                                  |             |         |        |                                 |           |
|                          |                                  |             |         |        |                                 |           |
|                          |                                  |             |         |        |                                 |           |
|                          |                                  |             |         |        |                                 |           |
|                          |                                  |             |         |        |                                 |           |
|                          |                                  |             |         |        |                                 |           |
|                          |                                  |             |         |        |                                 |           |
|                          |                                  |             |         |        |                                 |           |
|                          |                                  |             |         |        |                                 |           |
|                          |                                  |             |         |        |                                 |           |
|                          |                                  |             |         |        |                                 |           |
|                          |                                  |             |         |        |                                 |           |
|                          |                                  |             |         |        |                                 |           |
|                          |                                  |             | L       |        |                                 |           |
|                          |                                  | -(1)        | ᠕       |        |                                 |           |
|                          |                                  | ۲_          | کے      |        |                                 |           |
|                          |                                  |             |         |        |                                 |           |
| 1                        | 1                                |             |         |        |                                 | ,         |
|                          |                                  |             |         |        |                                 |           |
|                          |                                  |             |         |        |                                 |           |
|                          |                                  |             |         |        |                                 |           |
|                          |                                  |             |         |        |                                 |           |
| Date: Rev:<br>Prepared B | Description:                     |             |         |        |                                 | Drawn By: |
|                          | <u>.</u>                         |             |         |        |                                 |           |
|                          |                                  |             |         | Clon   | tech Energy S<br>dargan, Strade | one       |
|                          | GAL                              | FTFC        | н       |        | Cavan, H12 N                    |           |
|                          | ENERG                            | Y SERVI     | CES     |        | galetechener                    |           |
| /                        |                                  |             |         |        |                                 |           |
| Client:                  | 5.                               |             |         | 1      | 1                               |           |
|                          | Pin                              | ewood W     | und L   | Imite  | be                              |           |
| Job Title:<br>Pinewe     | oods Wind                        | Farm Sul    | ostati  | on &   | Grid Conn                       | ection    |
| Drawing Ti               |                                  | - 44        |         |        |                                 |           |
|                          |                                  |             | -       |        |                                 |           |
|                          | Grid Co                          | onnectio    | n O     | ptio   | n - G2                          |           |
|                          |                                  |             |         |        |                                 |           |
| Drawing No.:<br>PIN001S  | UBSTN_PA_I                       | EIAR-0.06   | Revisio | n No.: | Rev00                           |           |
| Scale:                   |                                  |             | Date:   |        | 10/00/0000                      |           |
| (/<br><u>Drawn By:</u>   | A3) 1:15,000                     | Checked By: |         |        | 10/09/2020<br>Confirmed By:     |           |
| J.B.                     |                                  | C.M.P.      |         |        | S.C.                            |           |
|                          |                                  |             |         |        |                                 |           |