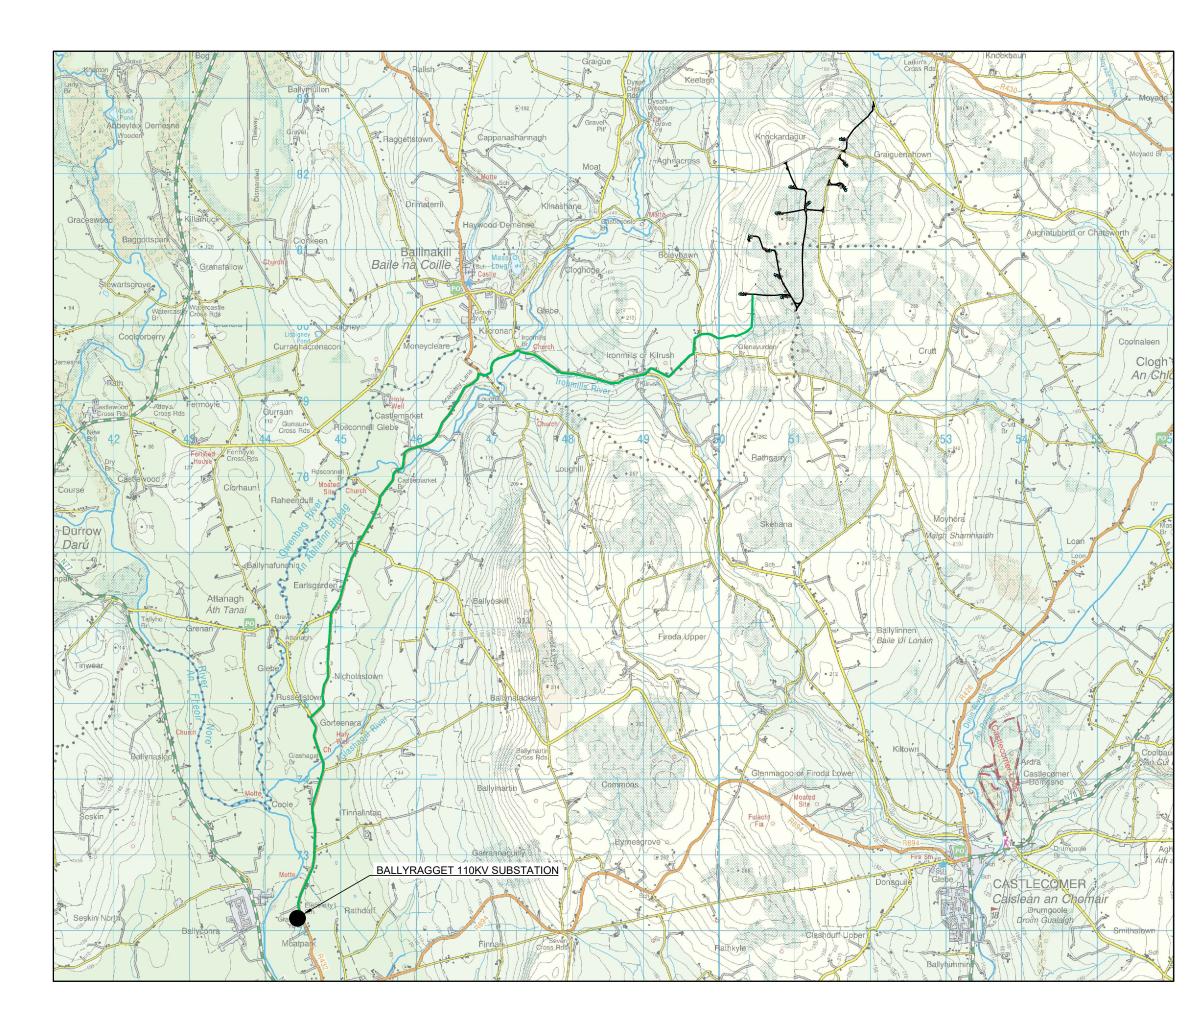

|                                                                                              |                                                            |                                                      |                         | Option - G1                                                                              |                                             |
|----------------------------------------------------------------------------------------------|------------------------------------------------------------|------------------------------------------------------|-------------------------|------------------------------------------------------------------------------------------|---------------------------------------------|
|                                                                                              |                                                            |                                                      | arm Acco<br>anding Ai   | ess Tracks & Cr<br>eas                                                                   | ane                                         |
|                                                                                              |                                                            | Wind T                                               | urbine Lo               | ocations                                                                                 |                                             |
|                                                                                              |                                                            |                                                      |                         |                                                                                          |                                             |
|                                                                                              |                                                            |                                                      |                         |                                                                                          |                                             |
|                                                                                              |                                                            |                                                      | ₽                       |                                                                                          |                                             |
| I                                                                                            | I                                                          |                                                      | ₽                       |                                                                                          | 1                                           |
|                                                                                              |                                                            |                                                      | ₽                       |                                                                                          |                                             |
|                                                                                              |                                                            |                                                      | <b>}</b>                |                                                                                          |                                             |
|                                                                                              | Description:                                               |                                                      | <b>}</b>                |                                                                                          | Draw                                        |
| Date: Rev.<br>Prepared                                                                       | <u>By:</u>                                                 |                                                      | Clo<br>Co               | letech Energy S<br>Indargan, Strad<br>. Cavan, H12 N<br>D@galetechener<br>w.galetechener | Service<br>one<br>V06                       |
| Prepared I                                                                                   | GAL<br>Energ                                               |                                                      | Clo<br>Co<br>H<br>ES ww | ondargan, Strad<br>. Cavan, H12 N<br>o@galetechene<br>w.galetechener                     | Service<br>one<br>V06                       |
| Prepared I Client: Job Title:                                                                | By:<br>GAL<br>ENERG                                        | Pinewood V                                           | Clo<br>Co<br>ES ww      | ondargan, Strad<br>. Cavan, H12 N<br>o@galetechene<br>w.galetechener                     | Service<br>one<br>V06<br>rgy.cor<br>rgy.cor |
| Prepared I Client: Job Title:                                                                | By:<br>GAL<br>ENERG<br>F<br>woods Winc                     | Pinewood V                                           | Cle<br>Co<br>ES ww      | ndargan, Strad<br>Cavan, H12 N<br>@galetechene<br>w.galetechener<br>d.<br>Grid Connec    | Service<br>one<br>V06<br>rgy.cor            |
| Client:<br><u>Job Title:</u><br>Pinev<br>Drawing To<br>PIN001S                               | By:<br>GAL<br>ENERG<br>F<br>woods Wind<br>tite:<br>Grid Co | Pinewood V<br>I Farm Subs<br>Donnectior<br>EIAR-0.05 | Vind Lte<br>tation &    | ndargan, Strad<br>Cavan, H12 N<br>@galetechene<br>w.galetechener<br>d.<br>Grid Connec    | Service<br>one<br>V06<br>rgy.cor            |
| Client:<br>Client:<br>Job Title:<br>Pinev<br>Drawing To<br>Drawing No.:<br>PIN001S<br>Scale: | By:<br>GAL<br>ENERG<br>F<br>woods Wind<br>tite:<br>Grid Co | Pinewood V<br>I Farm Subs<br>Donnectior<br>EIAR-0.05 | Vind Lt                 | indargan, Strad<br>Cavan, H12 N<br>i@galetechene<br>w.galetechener<br>d.<br>Grid Connec  | Service<br>one<br>V06<br>rgy.cor            |