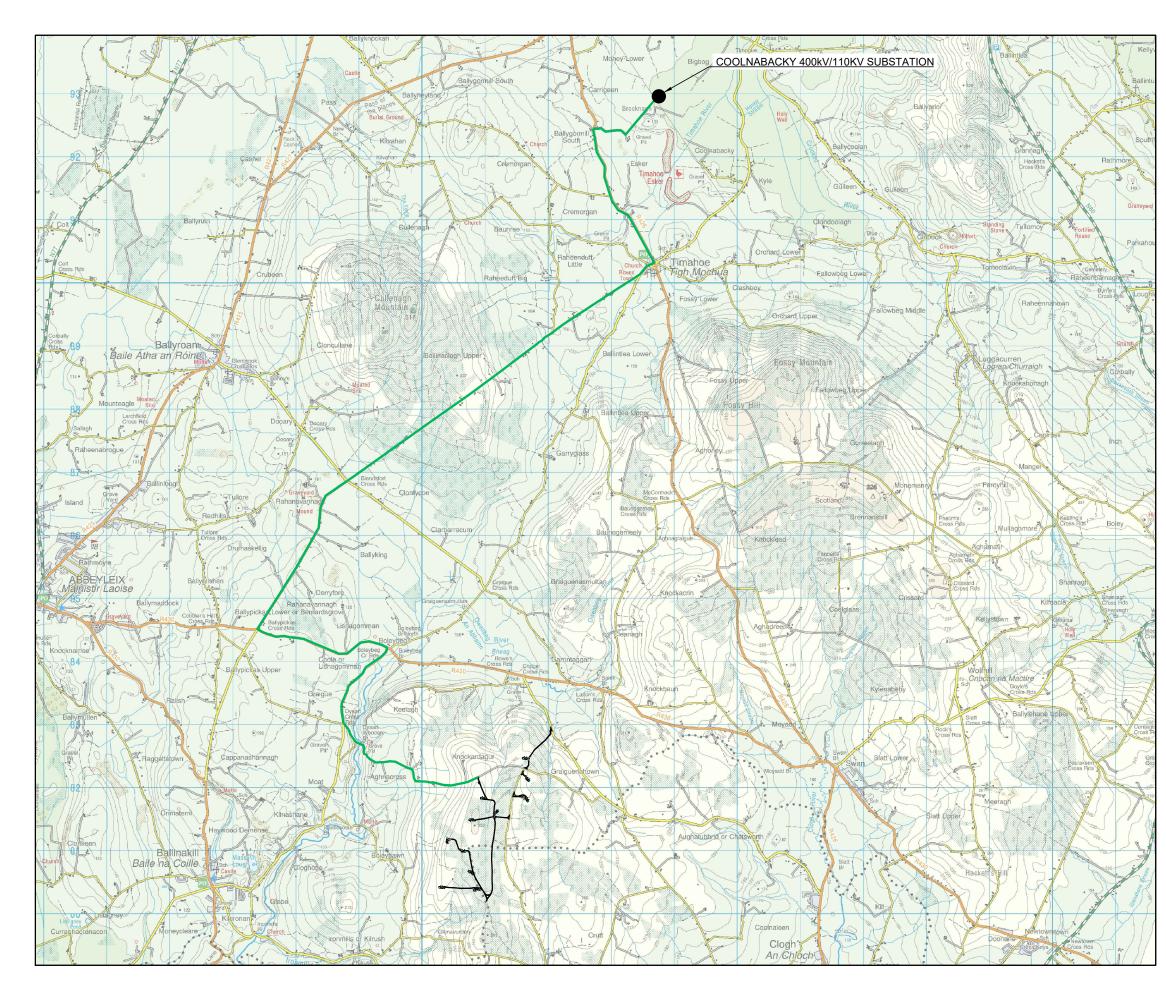

| Legen                                                        | <u>d:</u>                                           | Grid                                                             | Connection Option - G                                                                                                | 33                                                            |
|--------------------------------------------------------------|-----------------------------------------------------|------------------------------------------------------------------|----------------------------------------------------------------------------------------------------------------------|---------------------------------------------------------------|
|                                                              |                                                     | Wind                                                             | Farm Access Tracks                                                                                                   |                                                               |
|                                                              |                                                     |                                                                  | standing Areas                                                                                                       |                                                               |
| E                                                            |                                                     | Wine                                                             | I Turbine Locations                                                                                                  |                                                               |
|                                                              |                                                     |                                                                  |                                                                                                                      |                                                               |
|                                                              |                                                     |                                                                  |                                                                                                                      |                                                               |
|                                                              |                                                     |                                                                  |                                                                                                                      |                                                               |
|                                                              |                                                     |                                                                  |                                                                                                                      |                                                               |
|                                                              |                                                     | -{                                                               | N<br>N                                                                                                               |                                                               |
|                                                              |                                                     | -(I                                                              | N<br>N<br>T                                                                                                          |                                                               |
|                                                              |                                                     | Ą                                                                |                                                                                                                      |                                                               |
|                                                              |                                                     |                                                                  |                                                                                                                      |                                                               |
| Date: R<br>Prepare                                           | ev: Descript<br>d By:                               |                                                                  |                                                                                                                      |                                                               |
|                                                              | d By:                                               | ALETEO                                                           | Galetech Ene<br>Clondargan, S<br>Co. Cavan, H<br>info@galetech<br>www.galetech                                       | Stradone<br>12 NV06                                           |
| Prepare                                                      | d By:                                               | ALETEO                                                           | Clondargan, S<br>Co. Cavan, H<br>info@galetect<br>www.galetech                                                       | rgy Servic<br>Stradone<br>12 NV06                             |
| Prepare<br>Client:                                           |                                                     | ALETEC<br>ERGY SERVI<br>Pinewood                                 | Clondargan, S<br>Co. Cavan, H<br>info@galetect<br>www.galetech                                                       | rgy Servic<br>Stradone<br>12 NV06<br>nenergy.co               |
| Client:<br>Job Title                                         | <u>d By:</u><br>G<br>E<br>ewoods V<br><u>Title:</u> | ALETEC<br>ERGY SERVI<br>Pinewood<br>Wind Farm Sub                | Clondargan, S<br>Co. Cavan, H<br>info@galetect<br>www.galetech                                                       | rgy Servic<br>Stradone<br>12 NV06<br>nenergy.co<br>nenergy.co |
| Client:<br>Job Title<br>Pin<br>Drawing                       | d By:<br>Gewoods N<br>Title:<br>Gric                | ALETEC<br>ERGY SERVI<br>Pinewood<br>Wind Farm Sub                | Clondargan, S<br>Co. Cavan, H<br>info@galetect<br>www.galetect<br>Wind Ltd.                                          | rgy Servic<br>Stradone<br>12 NV06<br>nenergy.co<br>nenergy.co |
| Client:<br>Job Title<br>Pin<br>Drawing<br>Drawing N          | d By:<br>Gewoods V<br>Title:<br>Gric                | ALETEC<br>ERGY SERVI<br>Pinewood<br>Wind Farm Sub                | Clondargan, S<br>Co. Cavan, H<br>info@galetect<br>www.galetect<br>Wind Ltd.<br>Ostation & Grid Con<br>on Option - G3 | rgy Servic<br>Stradone<br>12 NV06<br>nenergy.co<br>nenergy.co |
| Prepare<br>Prepare<br>Client:<br>Job Title<br>Pin<br>Drawing | d By:<br>Gewoods V<br>Title:<br>Gric                | ALETEC<br>ERGY SERVI<br>Pinewood<br>Wind Farm Sut<br>I Connectic | Clondargan, S<br>Co. Cavan, H<br>info@galetect<br>www.galetect<br>Wind Ltd.<br>Ostation & Grid Con<br>on Option - G3 | rgy Servic<br>Stradone<br>12 NV06<br>nenergy.co<br>nenergy.co |